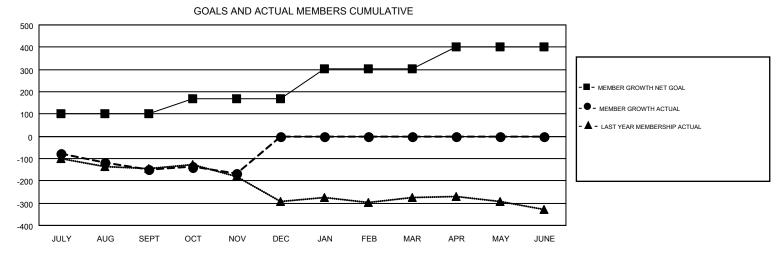

## GMT MONTHLY MEMBERSHIP PROGRESS REPORT

Multiple District 1

Results as of: 11/30/2017

**LOCATION: ILLINOIS** 

GMT CA 1 Clubs Members RESULTS FOR 2017-2018 RESULTS FOR 2017-2018 NEW CLUB GOAL NEW CLUBS DROPPED CLUBS MEMBER GROWTH NET MEMBER GROWTH DROPPED QUARTER QUARTER GOAL ACTUAL MEMBERS ACTUAL (including transfers) 2 3 102 271 388 JULY/AUG/SEPT JULY/AUG/SEPT 3 0 67 207 211 OCT/NOV/DEC OCT/NOV/DEC 3 0 0 133 0 0 JAN/FEB/MAR JAN/FEB/MAR 0 0 99 0 0 APR/MAY/JUNE APR/MAY/JUNE